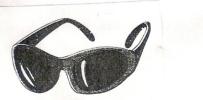

Sepatu: 3/33

Celana dalam:

kaos tangan : Lil 2/95

Sapu tangan : Fi sio

kaca mata: 0/16

kerudung: 5 Kon